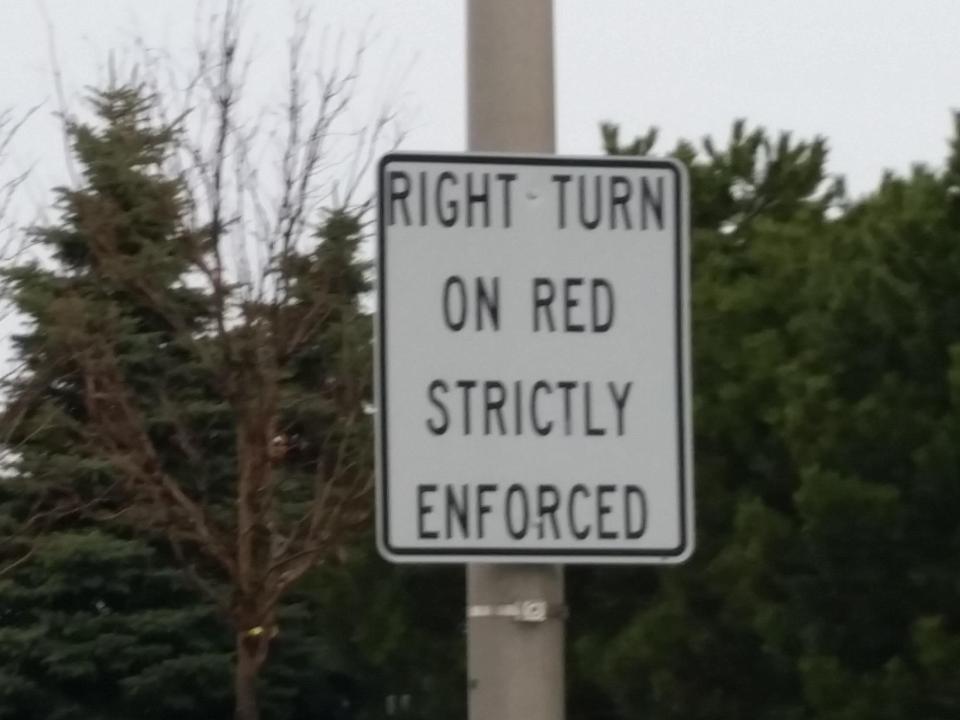

### "Right turn on red strictly enforced" means...

- A. Right turn on red not permitted
- B. Right turn on red permitted after stopping and yielding to traffic (default law in IL)
- C. Right turn on red will be captured by a red light camera
- D. You must turn on red if it's safe to do so
- E. Other?