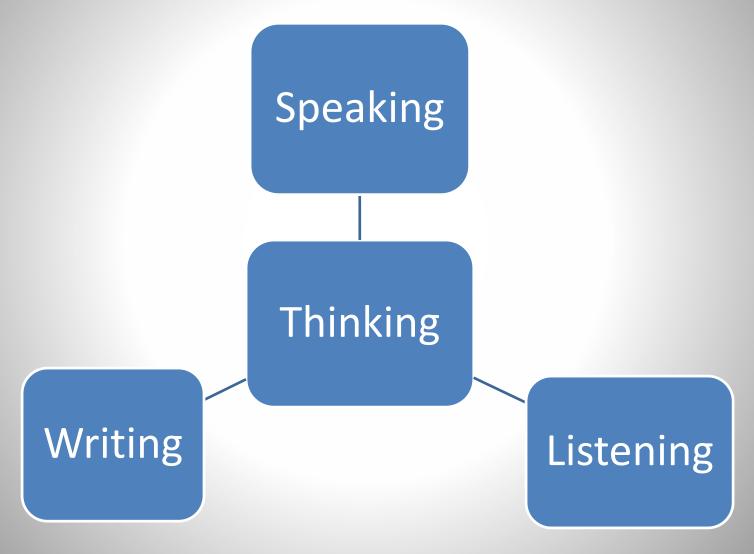

#### My Communication Model

that brings philosophy down from the ivory towers of academia and into the minds of thinking Americans.

#### The Communication Trifecta

✓ Expertise (have something worthwhile to say)

✓ Eloquence (say it well)

✓ Engagement (involve the listener)